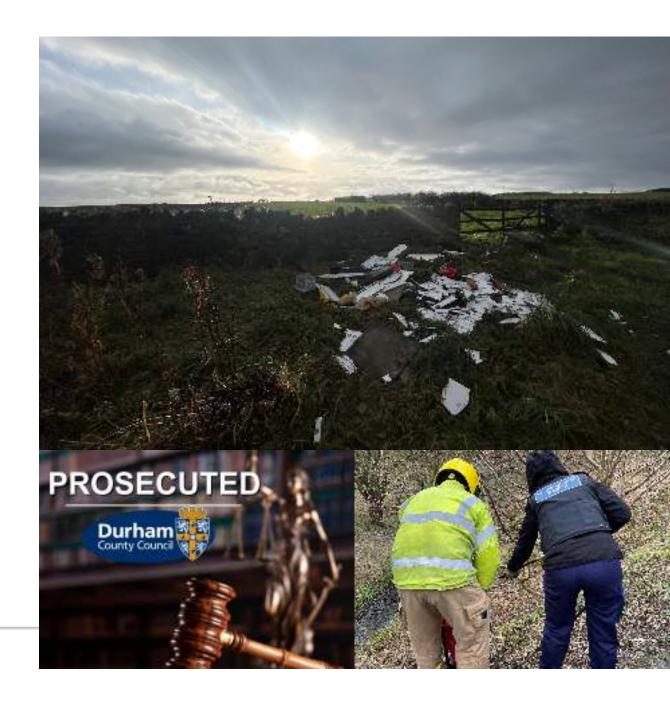

The following prosecutions have taken place this need.

- · A landlord from Victoria Street, Rank has been prosecuted for falling to comply with a Community Production that are in an about a session as properly in QueenSteen, França Alla. They now have a total of \$1,147 in fines and costs to pay.
- A female from Derivers Street, Stanley has been protecuted for falling to constity with a Community Notation Robot in relation to waste in the rigorous. They now now a table of a Sec

# Recent prosecutions

 A female from Shildon, failed to attend court and was arrested, spent a weekend in jail before being brough to the Magistrates. She pleaded guilty and was given a conditional discharge and ordered to pay £580 in costs