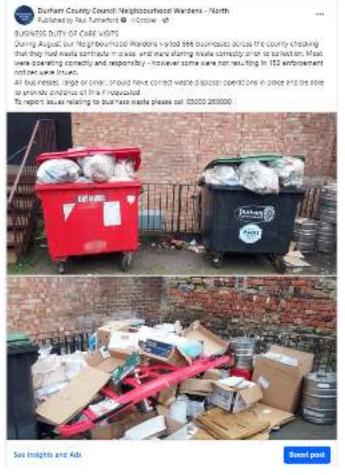

# Business Duty of Care Campaign

Neighbourhood Wardens have conducted 796 **Business Duty of** Care inspections in the past 9 months checking that they have the correct storing and disposing of waste correctly and have contracts in place.

74 checks have been carried out on waste/scrap collectors in the past 9 months checking they have the correct licences and transfer notes and are operating correctly