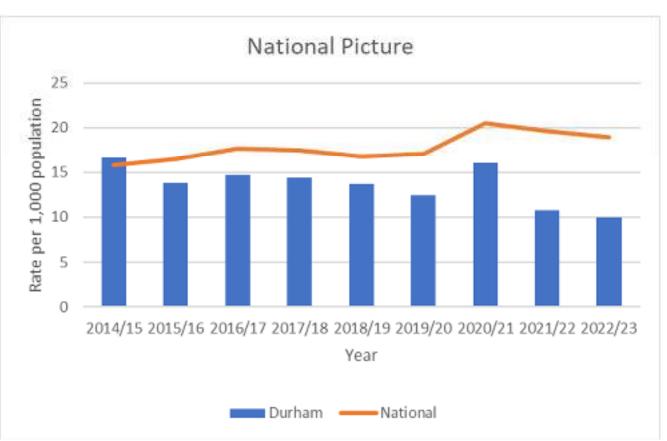

# Flytipping – National Context

- 25 year Environment Plan
- Litter Strategy
- ASB Action Plan
- Waste and Resources Strategy

How is Durham doing?

YTD 2500+ proactive reports

Regional Comparison