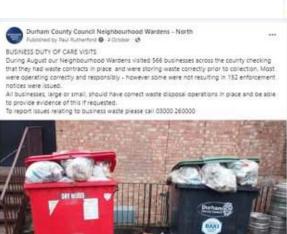

# Business Duty of Care Campaign

Neighbourhood Wardens have conducted 796 **Business Duty of** Care inspections in the past 9 months checking that they have the correct storing and disposing of waste correctly and have contracts in place.

74 checks have been carried out on waste/scrap collectors in the past 9 months checking they have the correct licences and transfer notes and are operating correctly