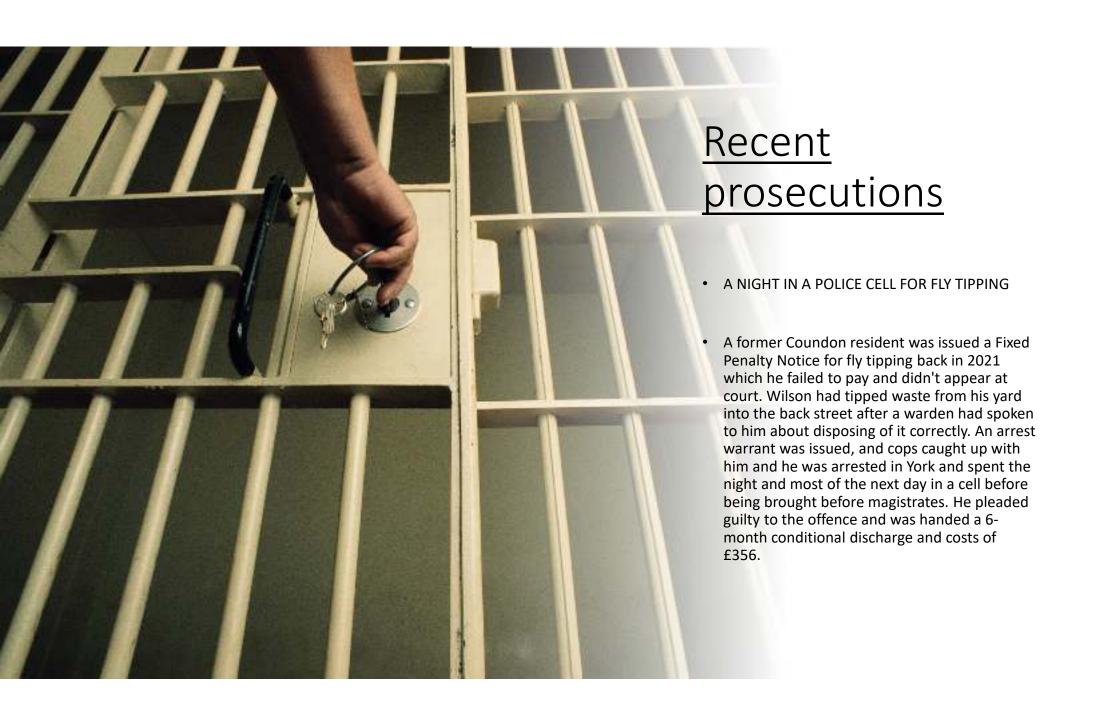

An investigation was launified and the ferrore was bound with a fixed penalty notice, however site falled to pay. We therefore referred the case to the courts.

reply Descon ages 40 of fare Ross. South Moor was found guidu and his been free \$150 and less say \$250 onto sontarge, though still be east, the fee feet been femilied a 12 month continues and continues and a 12 month.