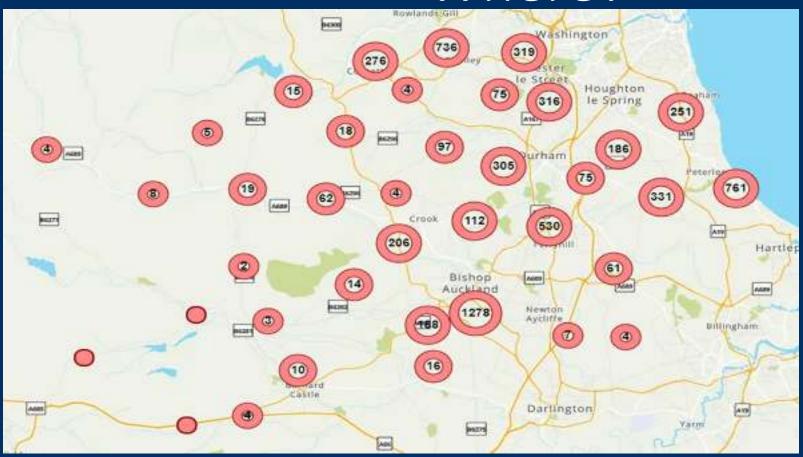

# Environment and Sustainable Communities Scrutiny – Flytipping update

Ian Hoult

Neighbourhood Protection Manager



# Fly Tipping

We will cover today...

- Council Plan and National Context
- Durham's approach;
- Comparison nationally and regionally;
- What gets fly tipped and where.
- Detail of various campaigns
- Future plans



## Links to the Council Plan



Our Economy



Our Environment



Our People



Our Communities



Our Council



# Flytipping – National Context

- 25 year Environment Plan
- Litter Strategy
- ASB Action Plan
- Waste and Resources Strategy





How is Durham doing?



YTD 2500+ proactive reports









Regional Comparison





# Where?





# Types of waste 2023

| Waste Type                                                                                                              | total | %    |    |
|-------------------------------------------------------------------------------------------------------------------------|-------|------|----|
| Black bags - household                                                                                                  |       | 1272 | 22 |
| Other - household waste old furniture                                                                                   |       | 982  | 17 |
| Other - household waste mattresses, carpets                                                                             |       | 603  | 11 |
| Other - household waste house or shed clearance