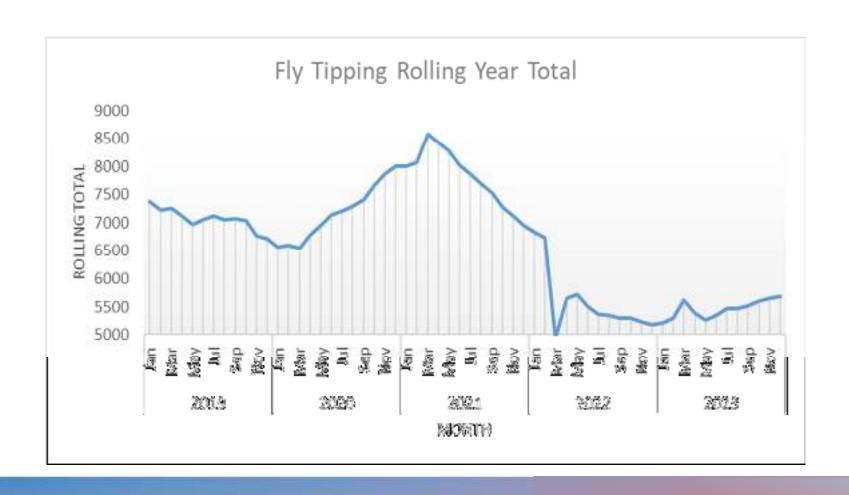

# Flytipping – National Context

- 25 year Environment Plan
- Litter Strategy
- ASB Action Plan
- Waste and Resources Strategy

How is Durham doing?

YTD 2500+ proactive reports

Regional Comparison