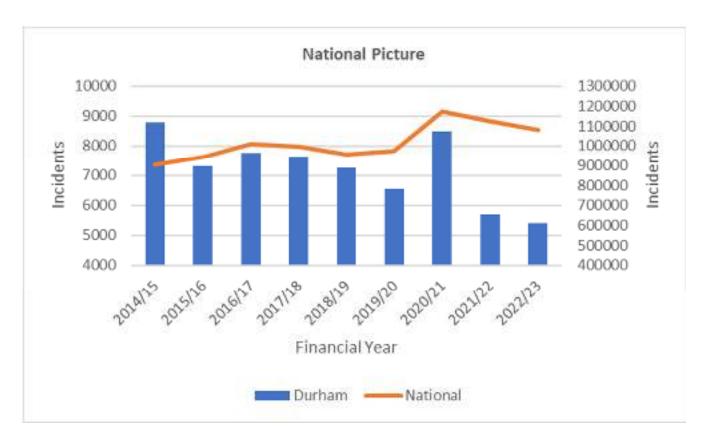

# Flytipping – National Context

- 25 year Environment Plan
- Litter Strategy
- ASB Action Plan
- Waste and Resources Strategy

How is Durham doing?

YTD 2500+ proactive reports

Regional Comparison