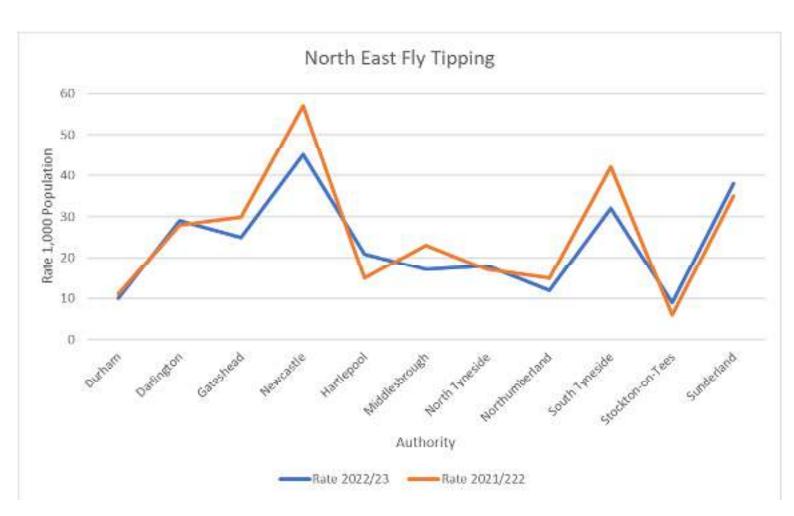

# Flytipping – National Context

- 25 year Environment Plan
- Litter Strategy
- ASB Action Plan
- Waste and Resources Strategy

How is Durham doing?

YTD 2500+ proactive reports

Regional Comparison